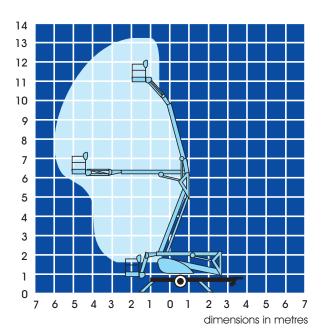

## TL37 trailer mount specifications

|                         | TL37 TRAILER MOUNT                                            |
|-------------------------|---------------------------------------------------------------|
| max. working height     | 13.2m                                                         |
| max. platform height    | 11.2m                                                         |
| max. outreach           | 5.9m                                                          |
| platform capacity (SWL) | 215kg                                                         |
| outrigger footprint     | 3.60m( <b>A</b> ) x 3.00m( <b>B</b> )                         |
| turret rotation         | 700°                                                          |
| platform rotation       | 90°                                                           |
| platform depth <b>c</b> | 0.80m                                                         |
| platform width <b>D</b> | 1.20m                                                         |
| stowed height <b>E</b>  | 1.95m                                                         |
| towing length <b>F</b>  | 6.30m                                                         |
| towing width <b>G</b>   | 1.48m                                                         |
| weight (battery model)  | 1,390kg*                                                      |
| control system          | fully proportional hydraulic controls<br>at basket and ground |
| power source            | 24V battery (4 x 6V 195ah batteries)<br>or 230V mains         |
| power options           | bi-energy (petrol & battery) power                            |
|                         |                                                               |