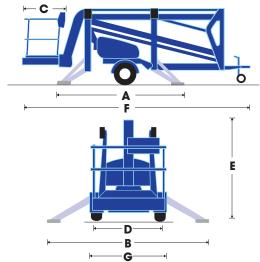

## TL37 trailer mount specifications

|                         | TL37 TRAILER MOUNT                                            |
|-------------------------|---------------------------------------------------------------|
| max. working height     | 13.2m                                                         |
| max. platform height    | 11.2m                                                         |
| max. outreach           | 5.9m                                                          |
| platform capacity (SWL) | 215kg                                                         |
| outrigger footprint     | 3.60m( <b>A</b> ) x 3.00m( <b>B</b> )                         |
| turret rotation         | 700°                                                          |
| platform rotation       | 90°                                                           |
| platform depth <b>c</b> | 0.80m                                                         |
| platform width <b>D</b> | 1.20m                                                         |
| stowed height <b>E</b>  | 1.95m                                                         |
| towing length <b>F</b>  | 6.30m                                                         |
| towing width <b>G</b>   | 1.48m                                                         |
| weight (battery model)  | 1,390kg*                                                      |
| control system          | fully proportional hydraulic controls<br>at basket and ground |
| power source            | 24V battery (4 x 6V 195ah batteries)<br>or 230V mains         |
| power options           | bi-energy (petrol & battery) power                            |
|                         |                                                               |